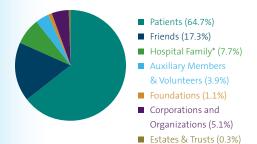

**FOUNDATION** 

**STATISTICS:** 

6% increase

in donors

6% increase

in donations from

the Annual Giving

program

18% increase

in number of first-

time donors from

the Annual Giving

program

am pleased to share with you the successful fundraising efforts you were a part of in fiscal year 2012.

The Foundation secured \$1,029,209 in pledges to support initiatives, such as the Tower Project, the da Vinci Si Surgical System, equipment for the Hospital, and unrestricted funds to be used for the Hospital's greatest needs. The Foundation received \$4,334,892 in outright gifts and pledge payments from 2,821 donors. This was a 6% increase in donors over fiscal year 2011.

Planned gifts totaling \$896,792 were received from those who named the Hospital as a beneficiary in their estate plans. Our Annual Giving program raised \$458,170 from 2,279 donors, which is more than a 6% increase in dollars and more than a 5% increase in donors over fiscal year 2011.

In addition, 438 households were first-time donors to our Annual Giving program in fiscal year 2012, which is more than an

18% increase over the number of first time donors to Annual Giving in fiscal year 2011.

We were fortunate to have 791 households among our Capping Society members

(consecutive donors for five or more years). Also, our Tribute Program received \$50,887 in donations made in memory of individuals who passed away.

From the many Special Events held throughout the year and sales from the Gift Shop and the Encore consignment shop, the Women's Auxiliary donated \$697,790 to the Foundation.

The sense of philanthropy in our community is inspiring. Your generous support has a direct impact on the Hospital's ability to provide quality care to our community.