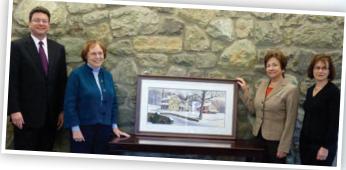

### **HEALING ART WORKS:**

Generous artists donate their works to be displayed in the new patient tower.

ealing Art Works believes the value of original works of art in patient care spaces will complement The Chester County Hospital's drive to "Make Lives Better Every Day" by enhancing patient, family and staff experiences. The featured artist for The Chester County Hospital's project is Lin Webber, a local artist who is known for her bucolic Chester County landscapes. More than 50 pieces have been donated to the Hospital and will be displayed in the new patient tower.

Pictured, from left: Mike Duncan, President and CEO of The Chester County Hospital and Health System; artist Lin Webber, and Healing Art Works Board Members Patty Cunningham and Lisa Prinzo

The Honorable Paula Francisco Ott